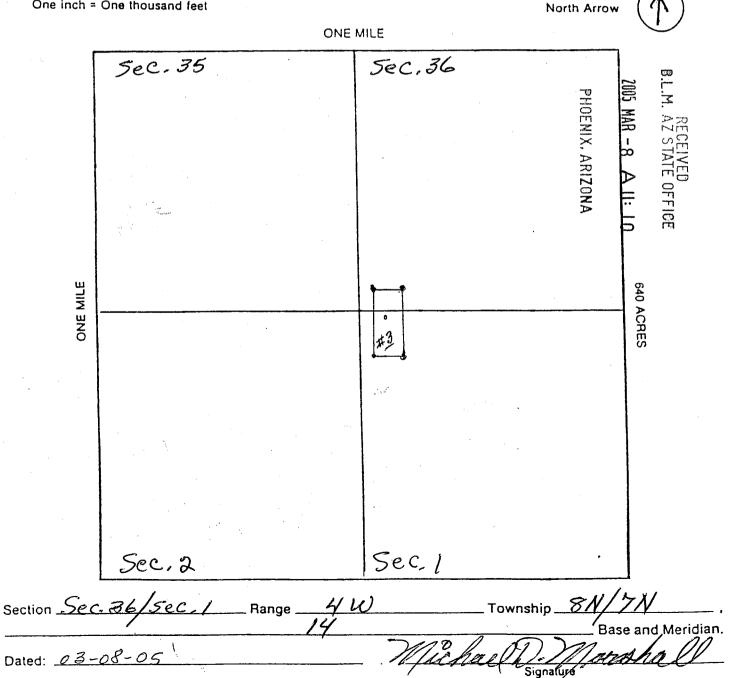

AP O THINING CLAIM LOCATION KV #3 1. The name of the claim is \_\_\_\_\_\_ 2. The Northwest \_\_\_\_ feet in a <u>Southwest</u> direction \_ corner of the claim is \_400\_ to a survey monument or permanent natural object described as a government survey Mayker 5-3. The type of location monument is \_\_\_\_\_ The type of corner end monuments are \_ 4. The bearing and distance between the corners of the claim are beginning at the Northwes South corner of the claim. 1500 \_ feet in a \_\_\_ \_\_\_\_\_ direction to the Southwest \_\_\_\_ direction to the \_Southeas corner, then \_\_\_\_\_\_ Ezs7 feet in a corner, then \_1500 feet in a \_\_\_\_\_\_ direction to the Northez corner, then -600esī \_\_ feet in a \_ \_\_\_\_\_ direction to the point of beginning.

MAP

One inch = One thousand feet



| When recorded, mail to:                                  |