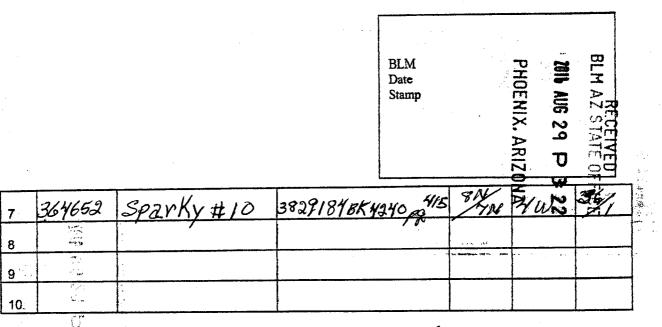

## BLM

Exhibit A

Recordation 3829175BK4240Pg.406 3829176BK4240Pg407 3829176BK4240Pg408 2829177BK4240Pg408 5pav Ky#1 1-AMC.364643 3829177 BK 4240 FG 408 3829177 BK 4240 FG 409 3829178 BK4240 FG 410 3829179 BK4240 FG 410 3829189 BK4240 FG 415 3829184 BK4240 FG 415 sparky#2 Sparky#3 2-AMC. 364644 N-AMC, 364646 5P2rKy#3 5-AMC, 364647 SP2rKy#5 6-AMC, 364651 SP2rKy#9 6-AMC, 364652 SP2rKy#9 4-AMC, 364652 SP2WKy#0 3-AMC, 364645