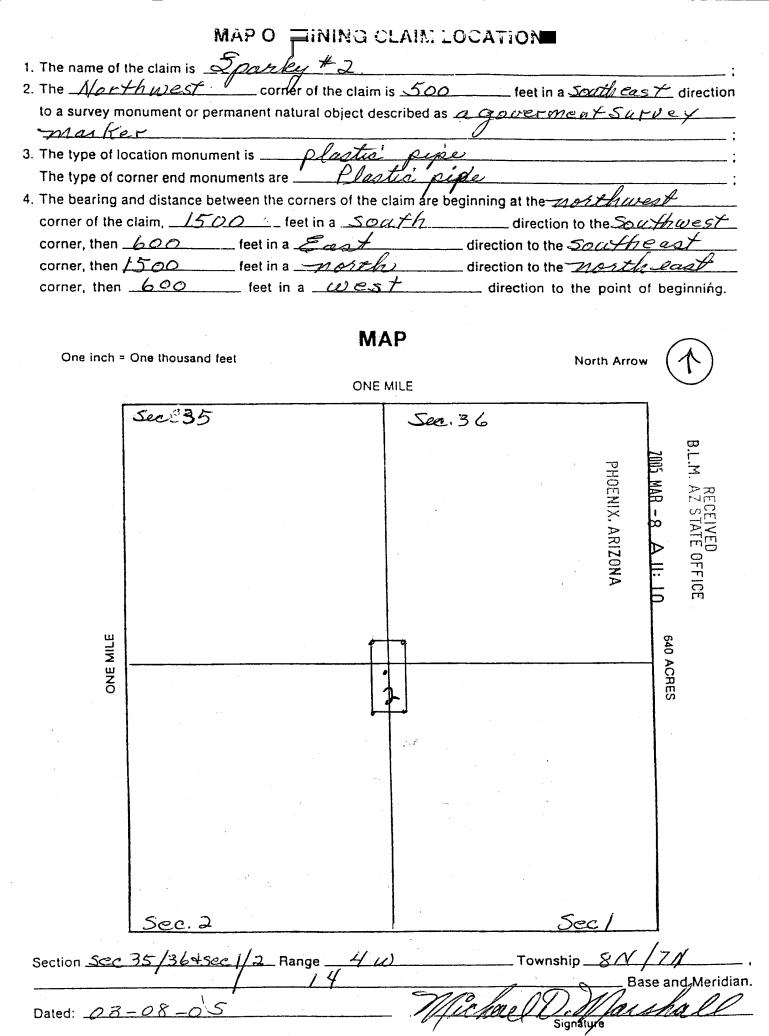

|                |
| Dated: 3-8-05                                                   | Michael D. Moushall                                                                                        | ,              |
|                                                                 | P.O-BOX 153                                                                                                |                |
|                                                                 | Marsistown al 8539                                                                                         | 42             |
|                                                                 | City/State/Zip                                                                                             | ,              |

٠



S 1991 Alpha Publications Of America, Inc. P.O. Dax (1981) Terson A7 41712

| When recorded, mail to: